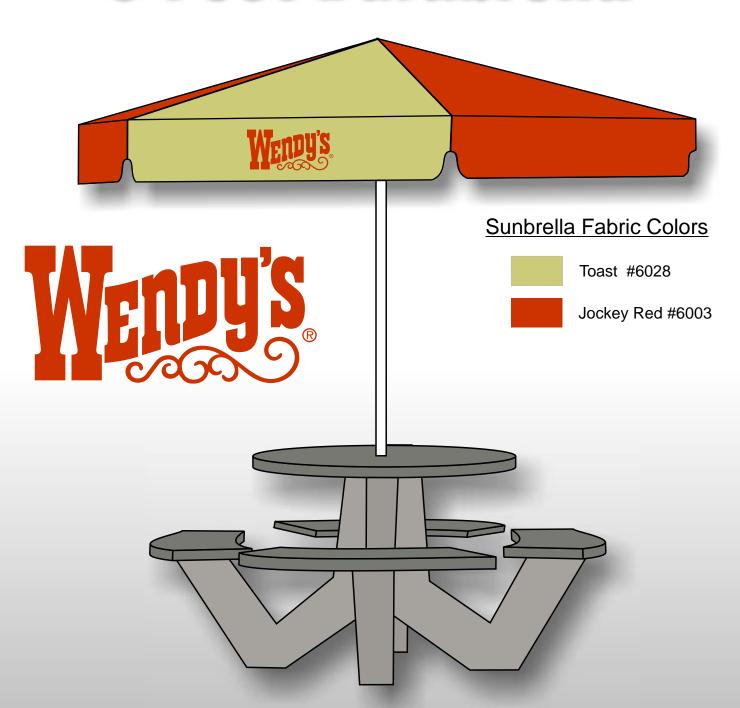

## 8 Foot Durabrella

1111 Walnut St. (Hwy 123) P.O. Box 57 Baraboo, WI 53913 1-800-332-8303 Fax (608) 356-0140 andymoon@barabooawning.com

**Rendering Prepared for:** 

Wendy's

Date: 08/13/07

Salesperson: **Andy Moon** 